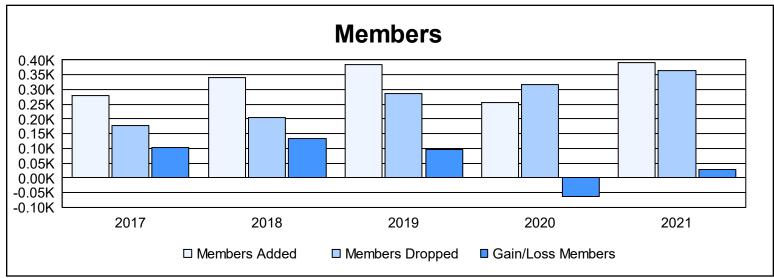

District M 2 As of June 2021 Cumulative

| Year      | New<br>Clubs | Dropped<br>Clubs | Gain/<br>Loss<br>Clubs | New<br>Members | Charter<br>Members | Reinstate<br>Members | Transfer<br>Members | Total<br>Member<br>Added | Total<br>Members<br>Dropped | Gain/<br>Loss<br>Members |
|-----------|--------------|------------------|------------------------|----------------|--------------------|----------------------|---------------------|--------------------------|-----------------------------|--------------------------|
| 2016-2017 | 2            | 0                | 2                      | 210            | 68                 | 2                    | 0                   | 280                      | 178                         | 102                      |
| 2017-2018 | 2            | 0                | 2                      | 266            | 67                 | 7                    | 1                   | 341                      | 206                         | 135                      |
| 2018-2019 | 7            | 1                | 6                      | 152            | 203                | 22                   | 6                   | 383                      | 287                         | 96                       |
| 2019-2020 | 1            | 3                | -2                     | 201            | 44                 | 5                    | 4                   | 254                      | 317                         | -63                      |
| 2020-2021 | 6            | 4                | 2                      | 225            | 141                | 20                   | 6                   | 392                      | 364                         | 28                       |
| Average   | 4            | 2                | 2                      | 211            | 105                | 11                   | 3                   | 330                      | 270                         | 60                       |