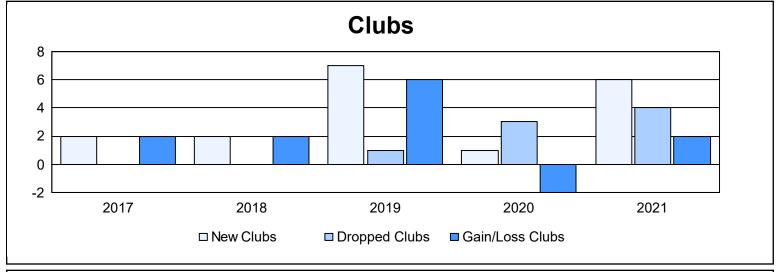

District M 2 As of June 2021 Cumulative

| Year      | New<br>Clubs | Dropped<br>Clubs | Gain/<br>Loss<br>Clubs | New<br>Members | Charter<br>Members | Reinstate<br>Members | Transfer<br>Members | Total<br>Member<br>Added | Total<br>Members<br>Dropped | Gain/<br>Loss<br>Members |
|-----------|--------------|------------------|------------------------|----------------|--------------------|----------------------|---------------------|--------------------------|-----------------------------|--------------------------|
| 2016-2017 | 2            | 0                | 2                      | 210            | 68                 | 2                    | 0                   | 280                      | 178                         | 102                      |
| 2017-2018 | 2            | 0                | 2                      | 266            | 67                 | 7                    | 1                   | 341                      | 206                         | 135                      |
| 2018-2019 | 7            | 1                | 6                      | 152            | 203                | 22                   | 6                   | 383                      | 287                         | 96                       |
| 2019-2020 | 1            | 3                | -2                     | 201            | 44                 | 5                    | 4                   | 254                      | 317                         | -63                      |
| 2020-2021 | 6            | 4                | 2                      | 225            | 141                | 20                   | 6                   | 392                      | 364                         | 28                       |
| Average   | 4            | 2                | 2                      | 211            | 105                | 11                   | 3                   | 330                      | 270                         | 60                       |